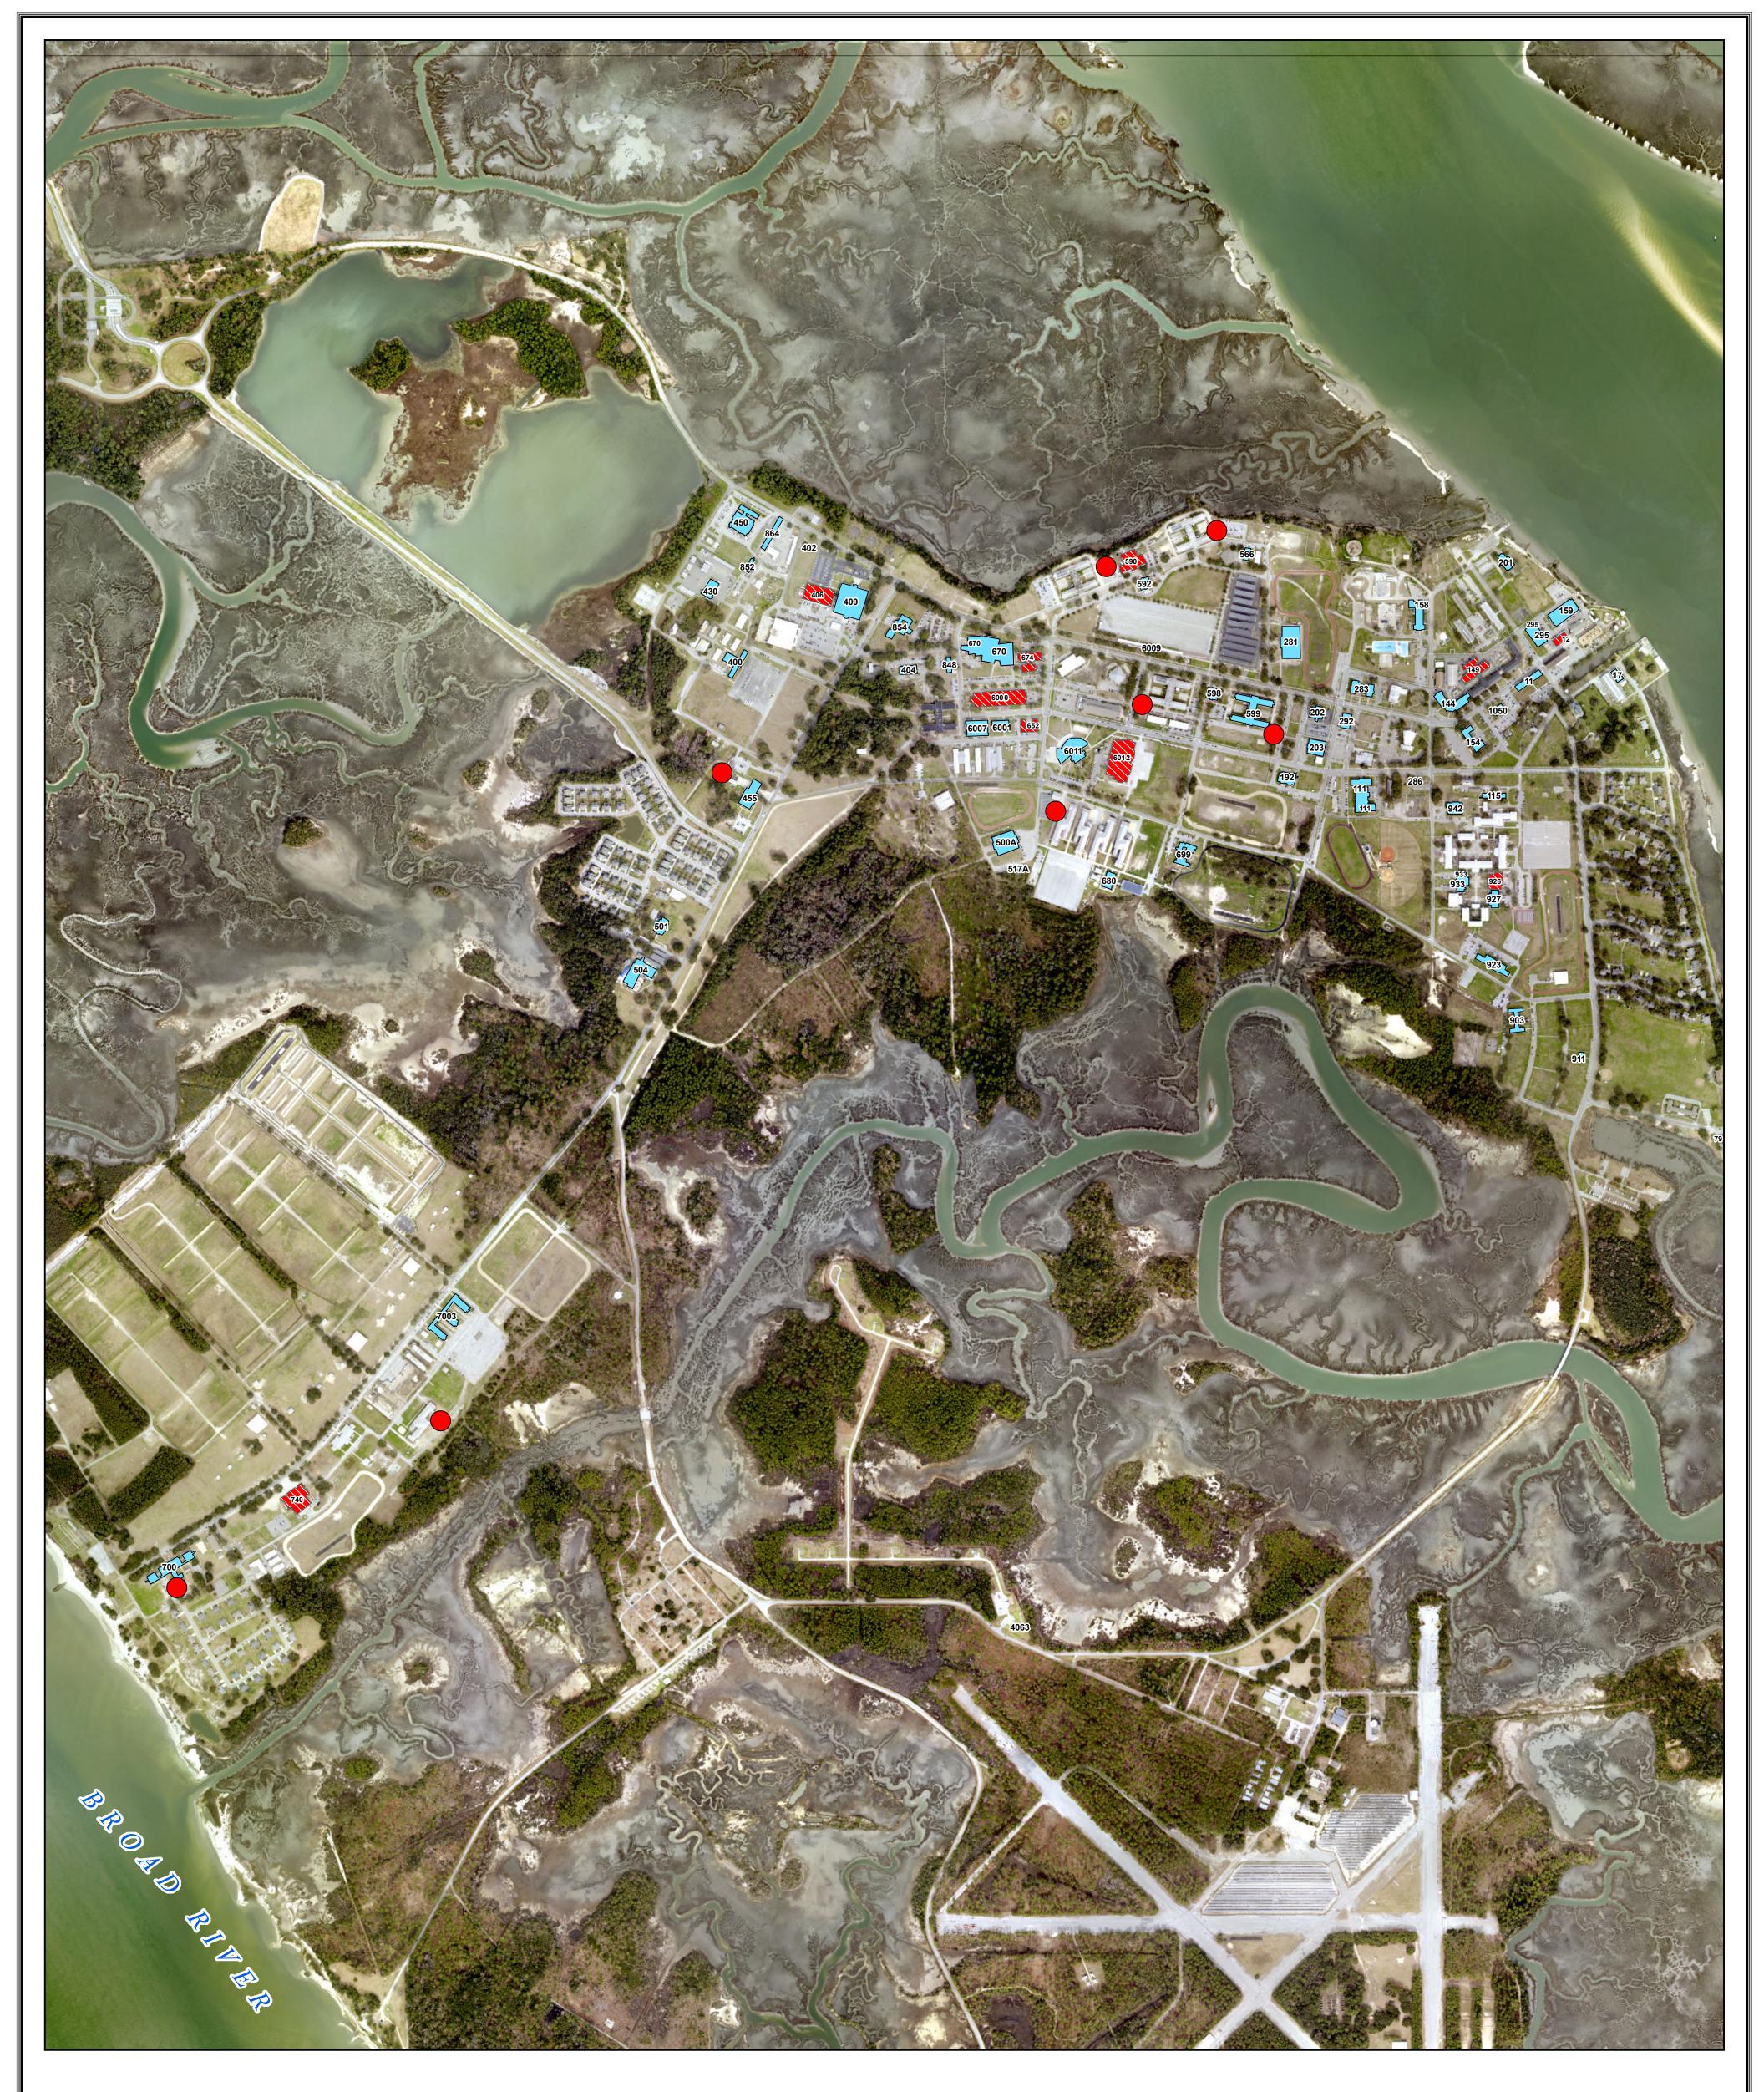

## MCRD PARRIS ISLAND

Recycling Master Map

## **PROJECTION, DATUM AND REFERENCE GRID STATEMENT**

SPHEROIDGEODETIC REFERENCE SYSTEM 1980PROJECTIONSTATE PLANE SOUTH CAROLINA FIPS 3900 VERTICAL DATUM . . . . . . NORTH AMERICAN VERTICAL DATUM 1988 HORIZONTAL DATUM . . . . . . . . . NORTH AMERICAN DATUM 1983 CONTROLLED BY . . . . . USGS, NATIONAL GEODETIC SURVEY POINTS

## **CONTACT INFORMATION**

## This map was produced by:

Zach Hood, IGI&S Public Works Department Asset Management Division, IGI&S Office Building 864, Room 104

> Publication Date: April 01, 2021

Map generated using the Geographic Information System Managed by the Installation Geospatial Information & Services Office Facilities Maintenance Division, Asset Management Branch, Marine Corps Recruit Depot Parris Island, SC